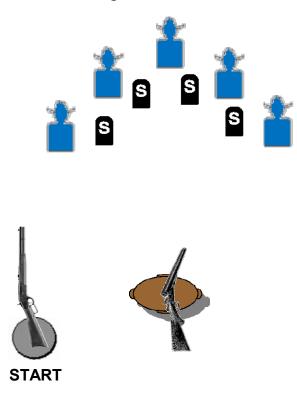

With pistols, repeat the instructions for the rifle targets. With shotgun, shoot knockdown targets.

The last stage leaves at 6 - Be under it!

Ammo: Pistols 10, Rifle 10 Shotgun 4+

**Staging:** Rifle with 10 rounds held at cowboy port arms. Pistols holstered. Shotgun on table, pointing safely down range.

Start: Standing with one foot touching the stone. Rifle at cowboy port arms.

Procedure: Say, "The Last Stage out!!"

After the beep, with rifle, double-tap the middle target, then double tap the other targets **working inside out**.

Take rifle to the table. Shooter's choice as to pistols or shotgun.

With pistols, repeat rifle instructions.

With shotgun, shoot the 4 knockdown targets.