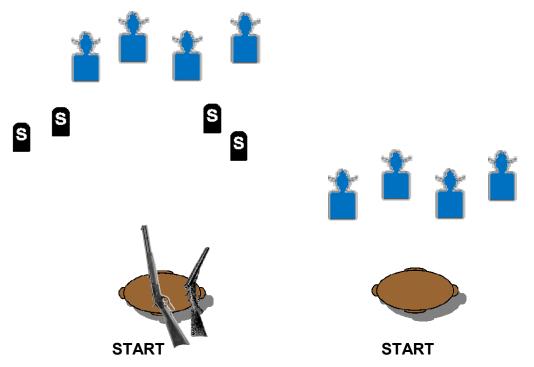

Once upon a time, the cowboys and cowgirls had to meet 6 stages. And there was a gunfight each time! The first involved cheatin' gambler!

Ammo: Pistols 10, Rifle 10 Shotgun 4+

Staging: Rifle and shotgun on Left table. Pistols holstered.

Start: Standing behind table of choice. Hands not touching guns or ammo.

#### Procedure: Say, "Countin' cards??!"

After the beep, shoot rifle targets starting on either outside target, shoot that same outside target twice before alternating between 1 & 2. Then repeat on the opposite 2 targets, starting on the outside. Example, 1,1,2,1,2 the 4,4,3,4,3. Get shotgun, and shoot shotgun targets. Make guns safe.

From right table, with pistols repeat rifle instructions.

If starting on right, shoot pistols, rifle and then shotgun.

Yup another stage to catch on a hot day!

Ammo: Pistols 10, Rifle 10 Shotgun 4+

Staging: Pistols holstered, Rifle & Shotgun on Left table.