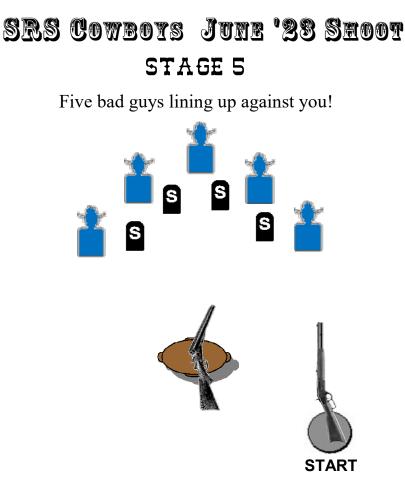

From center table, with shotgun, shoot shotgun targets.

Ammo: Pistols 10, Rifle 10 Shotgun 4+

**Staging:** Rifle pointed down range. Pistols holstered. Shotgun on table, pointing down range

**Start**: Standing one foot touching the stone. Rifle in hand(s).

Procedure: Say, "What!? Only 5?"

After the beep, shoot rifle targets starting on either side, sweeping 1 - 2 - 4 - 2 - 1. (1 on outside, 2 next, 4 in middle, etc)

Take rifle and move to the table. Shooter's choice as to pistols or shotgun.

With pistols, repeat the instructions for the rifle targets. With shotgun, shoot knockdown targets.

The last stage leaves at 6 - Be under it!

Ammo: Pistols 10, Rifle 10 Shotgun 4+

**Staging:** Rifle with 10 rounds held at cowboy port arms. Pistols holstered. Shotgun on table, pointing safely down range.