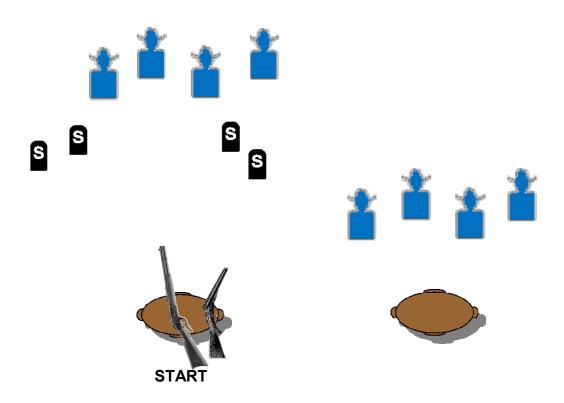

### SWARM UP

The Stage to Where Ever.

Ammo: Pistols 10, Rifle 10 Shotgun 4+

**Staging:** Rifle with 10 rounds held at cowboy port arms. Pistols holstered. Shotgun on left table, pointing down range

Start: Standing behind the left table as shown.

#### Procedure: Say, "Let's get Started!!"

After the beep, with rifle shoot 10 shots on the 4 targets.

With shotgun, shoot the 4 knockdown targets.

Move as you wish and with pistol, repeat rifle instructions.