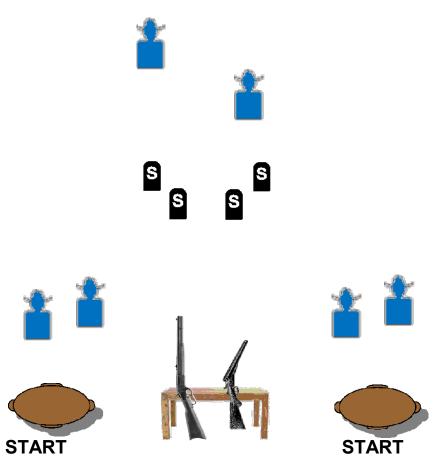

With shotgun, shoot shotgun targets until they are down (or very depressed).

A stage full! Six bad guys! Some on each side!

Ammo: Pistols 10, Rifle 10 Shotgun 4+

Staging: Pistols holstered, Rifle & Shotgun on table.

Start: Standing behind either table - at least one foot behind table. Hands on guns.

#### Procedure: Say, "Side to Side!"

After the beep, shoot the pistol targets with 5 shots on the two targets.

Move other side and repeat. (At least one foot behind each table)

#### Watch the 170 degree rule. And hammers must be down to move.

Move to center, with rifle and shoot 5 shots on 2 targets - repeat instructions.

With shotgun, shoot shotgun targets.

In this fight, you have to take a side!