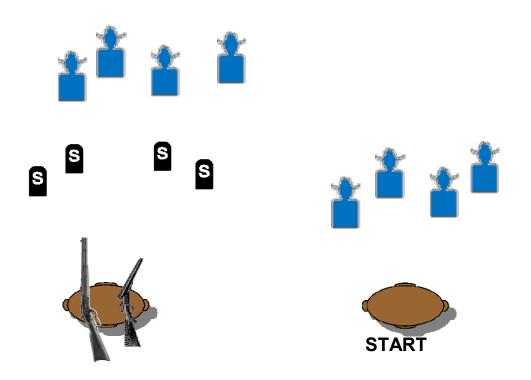

From right table, with pistols repeat rifle instructions.

If starting on right, shoot pistols, rifle and then shotgun.

Yup another stage to catch on a hot day!

Ammo: Pistols 10, Rifle 10 Shotgun 4+

Staging: Pistols holstered, Rifle & Shotgun on Left table.

Start: Standing behind right table. Hands on hat.

Procedure: Say, "It's warming Up!"

After the beep, shoot the pistol targets in a Nevada sweep, double-tapping the end targets.

Move to table and with Rifle repeat the instructions used for the pistols.

With shotgun, shoot shotgun targets until they are down (or very depressed).

A stage full! Six bad guys! Some on each side!

Ammo: Pistols 10, Rifle 10 Shotgun 4+

Staging: Pistols holstered, Rifle & Shotgun on table.