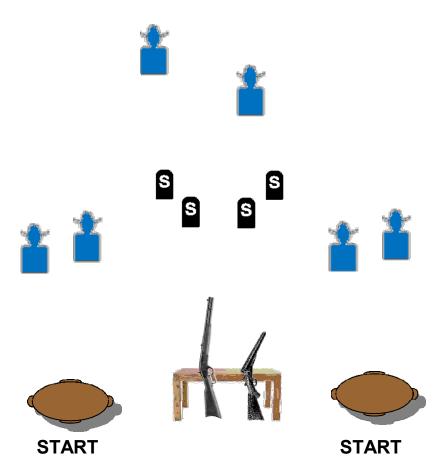

Once upon a time, the cowboys and cowgirls had to meet 6 stages. And there was a gunfight each time! The first involved cheatin' gambler!

Ammo: Pistols 10, Rifle 10 Shotgun 4+

Staging: Rifle and shotgun on Left table. Pistols holstered.

Start: Standing behind table of choice. Hands not touching guns or ammo.

#### Procedure: Say, "Countin' cards??!"

After the beep, shoot rifle targets starting on either outside target, shoot that same outside target twice before alternating between 1 & 2. Then repeat on the opposite 2 targets, starting on the outside. Example, 1,1,2,1,2 the 4,4,3,4,3. Get shotgun, and shoot shotgun targets. Make guns safe.

From right table, with pistols repeat rifle instructions.

If starting on right, shoot pistols, rifle and then shotgun.

Yup another stage to catch on a hot day!

Ammo: Pistols 10, Rifle 10 Shotgun 4+

Staging: Pistols holstered, Rifle & Shotgun on Left table.