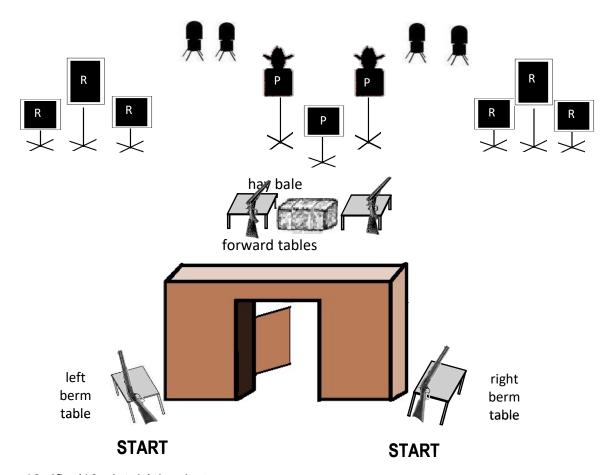

Rnd Count: 10 rifle /10 pistol / 4+ shotgun

Gun Order: Rifle/Shotgun/Pistols

Staging: Pistols holstered, rifle on left or right berm table, shotgun on table of choice.

Start: At either the left or right berm table with both hands touching table.

Procedure: When ready, say "Make Hay at Christmas!"

ATB: With rifle, shooting from where staged, beginning on either end, alternate between the outside targets with the first 5 rounds and then place the remaining 5 rounds on the center target. Make rifle safe on the berm table, between the table rails pointed safely at berm, or make it safe on either of the downrange tables.\*

**NEXT:** Move thru the cabin door and with shotgun, shooting from anywhere between the cabin door and the forward tables, knock down the 4 shotgun targets. Make shotgun safe on either of the forward tables.

**NEXT:** With pistols, from behind the hay bale or either forward table, repeat the rifle instructions on the pistol targets.

You will only be shooting the one set of rifle targets on the side of your starting location.

Rnd Count: 10 rifle /10 pistol / 4+ shotgun

Gun Order: Rifle/Pistols/Shotgun

Staging: Pistols holstered, rifle on left or right berm table, shotgun on table of choice.

Start: Standing in any position at either the left or right berm table, with both hands

touching table.

Procedure: When ready, say "Where's My Christmas Cookies?!"

ATB: With rifle, shooting from where staged, place the first 3 rounds on the center target and then place 1 round on each outside target. Next place 1 round on each outside target and place the last 3 rounds on the center target. Make rifle safe on the berm table, between the table rails pointed safely at berm, or make it safe on either of the downrange tables.\*

**NEXT:** Move thru the cabin door and with pistols, shooting from anywhere between the cabin door and the forward tables, repeat the rifle instructions on the pistol targets.

**NEXT:** With shotgun, shooting from behind either forward table or the hay bale, knockdown the 4 shotgun targets.

You will only be shooting the one set of rifle targets on the side of your starting location.