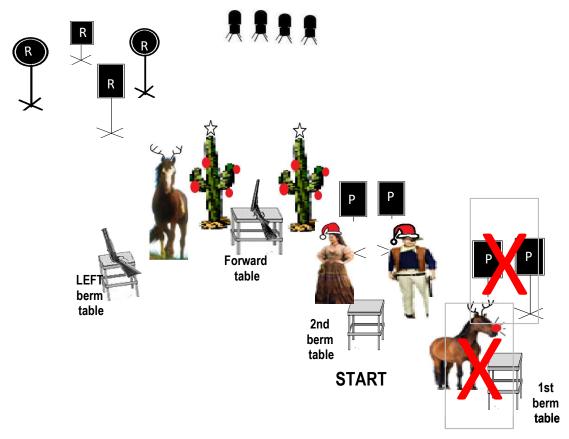

Rnd Count: 10 rifle / 10 pistol / 4+ Gun Order: Pistols/Rifle/Shotgun

Staging: Pistols holstered, rifle on the LEFT berm table, shotgun on the forward table.

Start: Behind the 2nd berm table, with hand(s) at low surrender.

Procedure: When ready, say "No Turkey for You!"

ATB: With pistol(s) shoot a progressive sweep on 2 targets, beginning on either target. These rounds must be fired between Santa and Mrs. Claus.

**NEXT:** From where rifle is staged, shoot a progressive sweep on the 4 rifle targets starting on either end. All **Rounds must be fired on the left side of Blitzen** (the paint reindeer). Make rifle safe between the rails on the berm table or make it safe on the forward table.

NEXT: With shotgun from where staged, knock down the 4 shotgun targets. All **rounds** must be fired between the cacti on either side of the table.

**NOTE:** Disregard Rudolph, the first berm table , and the first 2 pistol targets. They are not used for this stage.

NOTE: Any malfunctioning pistols that need to be 'downed', should be placed on the pistol berm shelf that is secured to the pistol berm table. The pistol must be in the 'vee' and pointed safely at the berm.