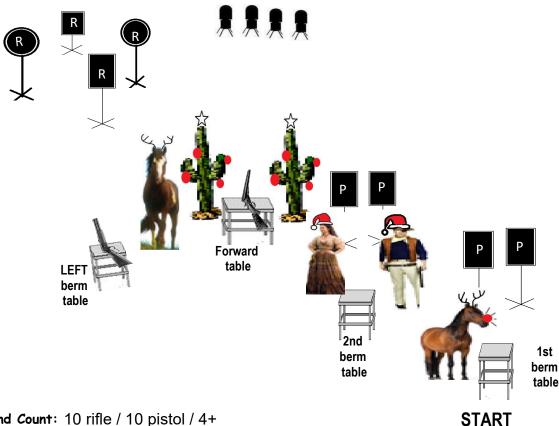

**Staging:** Pistols holstered, rifle on the LEFT berm table, shotgun on the forward table.

**Start**: Behind the 1st berm table, with hand(s) on pistol(s).

Procedure: When ready, say "Reindeer steaks tonight boys!"

ATB: With pistol(s), from right side of Rudolph, place at least 1 round each on the pistol targets in front of the 1st table. THEN, from between Santa and Mrs. Claus, place at least one round each on the pistol targets in front of the 2nd table. This is a 'round count' and you will be firing a total of 10 pistol rounds with a minimum of 1 round fired at each of the 4 pistol targets.\*

**NEXT:** From where rifle is staged, **from the left side of Blitzen (the paint reindeer)**, place at least 1 round on each of the 4 rifle targets in any order. This is a round count of 10 rifle rounds with a minimum of one round on each target. Make rifle safe between the rails on the berm table or make it safe on the forward table.

NEXT: With shotgun from where staged, knock down the 4 shotgun targets. All rounds must be fired between the cacti on either side of the table.

\* Any malfunctioning pistols that need to be 'downed', should be placed on one of the pistol berm shelves that are secured to the 1st and 2nd tables. The pistol must be in the 'vee' and pointed safely at the berm.