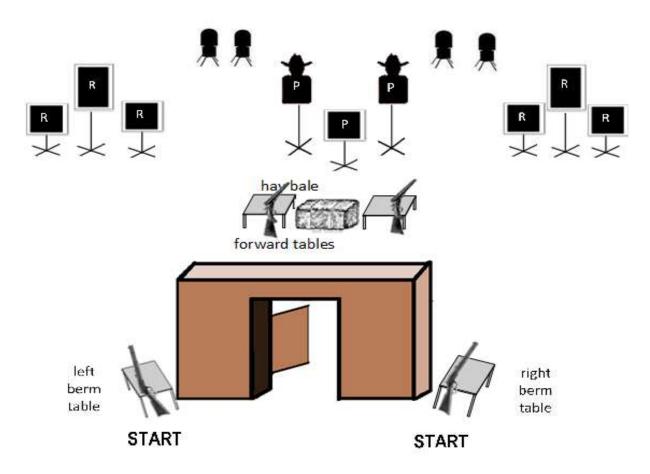

Rnd Count: 10 rifle /10 pistol / 4+ shotgun

Gun Order: Rifle/Shotgun/Pistols

Staging: Pistols holstered, rifle on left or right berm table, shotgun on table of choice.

Start: At either the left or right berm table with both hands touching table.

Procedure: When ready, say "Make Hay at Christmas!"

ATB: With rifle, shooting from where staged, beginning on either end, alternate between the outside targets with the first 5 rounds and then place the remaining 5 rounds on the center target. Make rifle safe on the berm table, between the table rails pointed safely at berm, or make it safe on either of the downrange tables.\*

**NEXT:** Move thru the cabin door and with shotgun, shooting from anywhere between the cabin door and the forward tables, knock down the 4 shotgun targets. Make shotgun safe on either of the forward tables.

**NEXT:** With pistols, from behind the hay bale or either forward table, repeat the rifle instructions on the pistol targets.

You will only be shooting the one set of rifle targets on the side of your starting location.

Rnd Count: 10 rifle /10 pistol / 4+ shotgun

Gun Order: Rifle/Pistols/Shotgun

Staging: Pistols holstered, rifle on left or right berm table, shotgun on table of choice.

Start: Standing in any position at either the left or right berm table, with both hands

touching table.

Procedure: When ready, say "Where's My Christmas Cookies?!"

ATB: With rifle, shooting from where staged, place the first 3 rounds on the center target and then place 1 round on each outside target. Next place 1 round on each outside target and place the last 3 rounds on the center target. Make rifle safe on the berm table, between the table rails pointed safely at berm, or make it safe on either of the downrange tables.\*

**NEXT:** Move thru the cabin door and with pistols, shooting from anywhere between the cabin door and the forward tables, repeat the rifle instructions on the pistol targets.

**NEXT:** With shotgun, shooting from behind either forward table or the hay bale, knockdown the 4 shotgun targets.

You will only be shooting the one set of rifle targets on the side of your starting location.