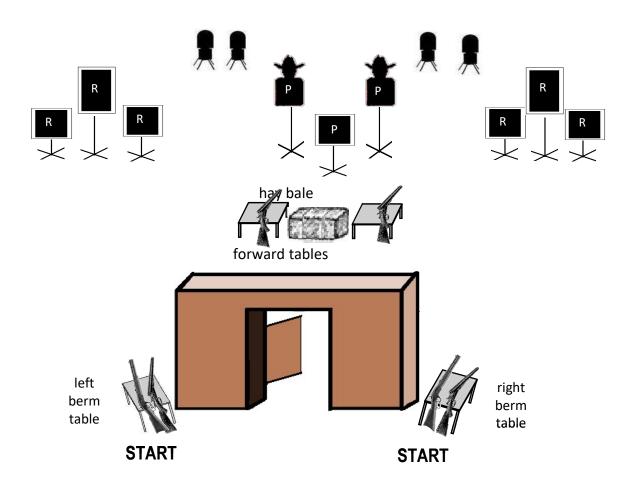

#### WARM UP

**Ammo:** Pistols 10, Rifle 10 Shotgun 4+

**Staging:** Pistols holstered. Rifle on a back table. Shotgun on a forward table.

Start: Standing behind left or right back table.

#### Procedure: Say, "Christmas is Coming!"

ATB, With rifle do a double-tap Nevada Sweep on the three targets in front of you. Make rifle safe at table of choice. If back table, rifle must point into side berm.

With shotgun, shoot the 4 knockdowns.

Move as you like and with pistols, repeat rifle instructions.

**NOTE:** Rifle targets on only the starting side will be engaged.

Rnd Count: 10 rifle / 10 pistol / 4+ Gun Order: Pistols/Rifle/Shotgun