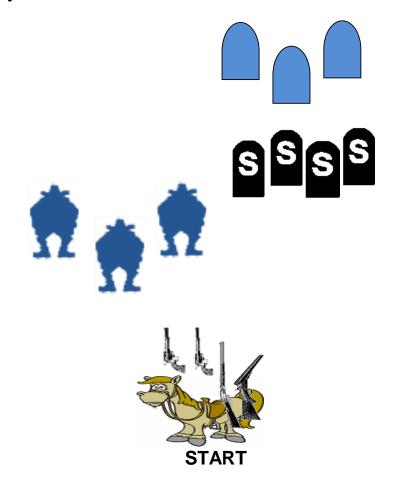

# Stage 1 Bay 12 June 2013

Two Revolvers and 10 Cartridges, Rifle and 10 Cartridges, Shotgun and 4 + Shells

Folks are forming a wagon train to head out west to the vast territory of New Mexico. There will be dangers along the way and they barely get out of town before bandits attack the wagon train..

Starting Position: Standing behind the horse

**Staging:** Pistols loaded with five rounds each and holstered. Rifle, loaded with 10 rounds, and shotgun, with at least four rounds on your person, both staged on the horse.

**Procedure:** Say "GIT READY" or indicate ready and wait for the beep. ATB, using pistols as necessary, engage pistol targets (Marshals) with two 1-3-1 sweeps from either direction. Retrieve rifle and engage rifle targets with two 1-3-1 sweeps from either direction. Retrieve shotgun and engage shotgun targets in any order.