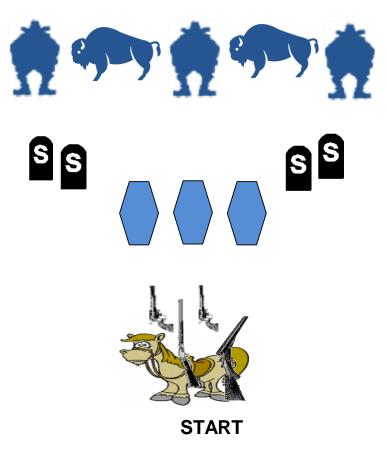

# Stage 4 Bay 1 June 2013

Two Revolvers and 10 Cartridges, Rifle and 10 Cartridges, Shotgun and 4 + Shells

The hostiles have regrouped and attack the wagon train for a second time. However, the settlers were ready for the new attack because the wagon master had a scout out and he alerted the train.

Starting Position: Standing behind the horse with hands on pistols

*Staging:* Pistols loaded with five rounds each and holstered. Rifle, loaded with 10 rounds, and Shotgun, with at least four rounds on your person, both staged on the horse.

**Procedure:** Say "WE'RE READY" or indicate ready and wait for the beep. ATB, with first pistol engage the pistol targets with at least one round on each. Retrieve Rifle and engage the rifle targets with two sweeps from either direction. With second pistol again engage the pistol targets with at least one round on each. Retrieve shotgun and engage shotgun targets in any order.