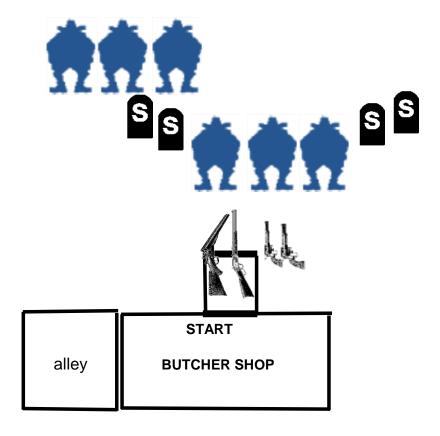

# Stage 5 Bay 8L June 2013

Two Revolvers and 10 Cartridges, Rifle and 10 Cartridges, Shotgun and 4 + Shells

The wagon master and some of the men have entered a near by town to get much needed supplies to continue the trip. Bandits are in the town as well. They see the settlers and start a fight, but the settlers prevail.

**Starting Position:** Standing outside the door of the Butcher Shop with hands on door frame at shoulder height.

**Staging:** Pistols loaded with five rounds each and holstered. Rifle, loaded with 10 rounds, and Shotgun, with at least four rounds on your person, both staged inside the doorway.

**Procedure:** Say "NOW" or indicate ready and wait for the beep. ATB, retrieve shotgun and engage the shotgun targets in any order. Retrieve rifle and engage the rifle targets with a double tap Nevada sweep. Using pistols as needed, engage the pistol targets with a double tap Nevada sweep.