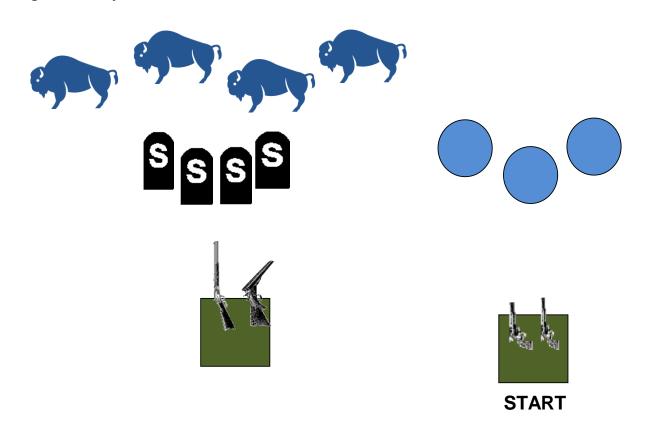

# Stage 2 Bay 11 June 2013

Two Revolvers and 10 Cartridges, Rifle and 10 Cartridges, Shotgun and 4 + Shells

The wagon train starts west, before long they encounter large herds of buffalo and that puts them on alert for possible hostiles, who soon appear and begin attacking the settlers.

Starting Position: Standing behind the right table.

**Staging:** Pistols loaded with five rounds each and holstered. Rifle, loaded with 10 rounds, and shotgun, with at least four rounds on your person, both staged on the left table.

**Procedure:** Say "**KEEP WATCH**" or indicate ready and wait for the beep. ATB, with first pistol engage pistol targets in a Nevada sweep. Repeat instructions with second pistol. Retrieve rifle and engage the rifle targets in a Nevada sweep from either direction. Retrieve shotgun and engage shotgun targets in any order.