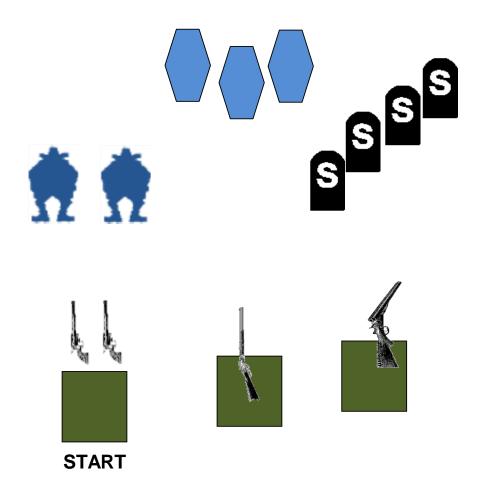

### Stage 3 Bay 10 June 2013

### Two Revolvers and 10 Cartridges, Rifle and 9 Cartridges, Shotgun and 4 + Shells

The Wagon attack by the hostiles has continued. The settlers know they must keep up their fire to drive them off.

Starting Position: Standing behind left table with hands flat on table.

*Staging:* Pistols loaded with five rounds each and holstered. Rifle, loaded with 9 rounds, staged on center table. Shotgun, with at least four rounds on your person, staged on right table.

**Procedure:** Say "**KEEP FIRING**" or indicate ready and wait for the beep. ATB, using pistols as needed, engage the pistol targets with alternating double taps. Retrieve rifle and engage the rifle targets in a triple tap sweep. Retrieve Shotgun and engage the shotgun targets in any order.