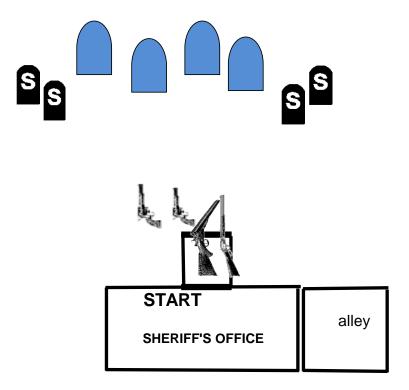

## Stage 6 Bay 8R June 2013

Two Revolvers and 10 Cartridges, Rifle and 10 Cartridges, Shotgun and 4 + Shells

The settlers win the fight and they take the bandits to the Sheriff's office to be held for trial. However, more bandits appear to free their friends and the settlers are forced to defend themselves to see justice is done. The settlers again prevail and complete their journey to their new home.

**Starting Position:** Standing inside the doorway of the Sheriff's office with hands on hat.

**Staging:** Two pistols loaded with five rounds each and holstered. Rifle, loaded with 10 rounds, and Shotgun, with at least four rounds on your person, both staged on the counter.

**Procedure:** Say "WAGONS HO" or indicate ready and wait for the beep. ATB, using pistols as needed, engage the pistol/rifle targets in a progressive sweep (1-2-3-4). Retrieve rifle and engage the targets in a progressive sweep (1-2-3-4). Retrieve shotgun and engage shotgun targets in any order.