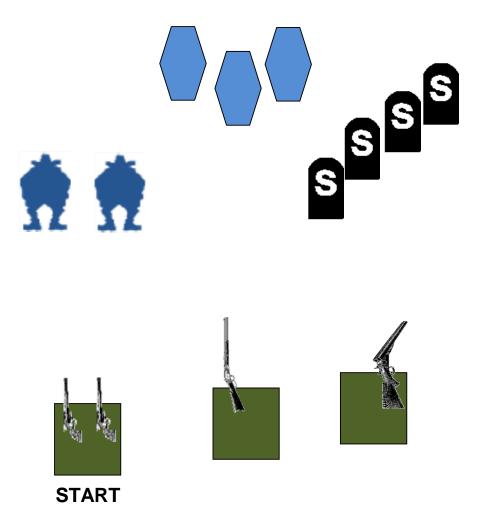

### Stage 3 Bay 10 June 2013

### Two Revolvers and 10 Cartridges, Rifle and 9 Cartridges, Shotgun and 4 + Shells

The Wagon attack by the hostiles has continued. The settlers know they must keep up their fire to drive them off.

Starting Position: Standing behind left table with hands flat on table.

*Staging:* Pistols loaded with five rounds each and holstered. Rifle, loaded with 9 rounds, staged on center table. Shotgun, with at least four rounds on your person, staged on right table.

**Procedure:** Say "**KEEP FIRING**" or indicate ready and wait for the beep. ATB, using pistols as needed, engage the pistol targets with alternating double taps. Retrieve rifle and engage the rifle targets in a triple tap sweep. Retrieve Shotgun and engage the shotgun targets in any order.