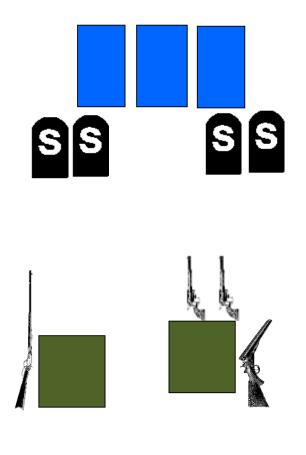

#### Two Revolvers and 10 Cartridges, Rifle and 10 Cartridges, Shotgun and 4 + Shells

The Posse has picked up the outlaw trail and are riding hard to intercept

Starting Position: Standing behind the left table with hands flat on table.

*Staging:* Two pistols loaded with five rounds each and holstered. Rifle, loaded with 10 rounds staged on left table, and Shotgun, with at least four rounds on your person, staged on the right table

**Procedure :** Shooter will say "**RIDE HARD**" or indicate ready and wait for the beep. ATB, with rifle nevada sweep targets from either direction, move to right table and with first pistol engage the pistol targets in a nevada sweep from either direction and repeat with second pistol, Holster. Retrieve Shotgun and engage shotgun targets in any order.