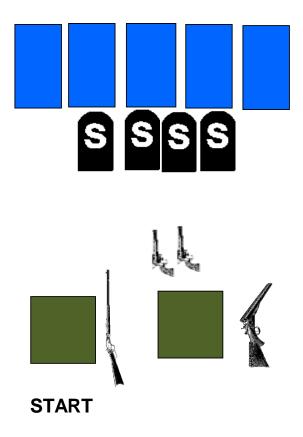

# Warm up Bay 10 January 2013

## Two Revolvers and 10 Cartridges, Rifle and 10 Cartridges, Shotgun and 4 + Shells

### warm up

Starting Position: Standing behind the left table with hands on pistols

*Staging:* Two pistols loaded with five rounds each and holstered. Rifle, loaded with 10 rounds staged on left table, and Shotgun, with at least four rounds on your person, staged on the right table

*Procedure*: Shooter will say "**READY**" or indicate ready and wait for the beep. ATB, with rifle sweep targets twice from either direction. Make rifle safe. Move to right table and with first pistol engage the pistol targets in a sweep from either direction and repeat with second pistol, Holster. Retrieve Shotgun and engage shotgun targets in any order.