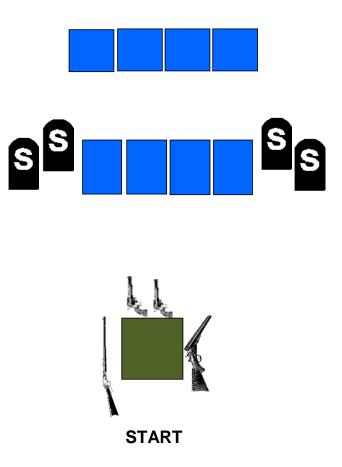

## Stage 2 Bay 11 January 2013

#### Two Revolvers and 10 Cartridges, Rifle and 10 Cartridges, Shotgun and 4 + Shells

The Posse is tracked the outlaws to the entrance to a valley so they dewcide to carefully check out the valley.

*Starting Position:* Standing behind the table rifle held in both hands

*Staging:* Two pistols loaded with five rounds each and holstered. Rifle, loaded with 10 rounds, held in both hands. Shotgun, with at least four rounds on your person, staged on the table.

**Procedure:** Shooter will say "CHECK THAT VALLEY" or indicate ready and wait for the beep. ATB, engage the rifle targets with a progressive sweep (1 on 1, 2 on 2, 3 on 3, 4 on 4) from either direction. Engage the pistol targets in a progressive sweep (1 on 1, 2 on 2, 3 on 3, 4 on 4) using both pistols from either direction. Holster. Retrieve shotgun and engage the shotgun targets in any order.