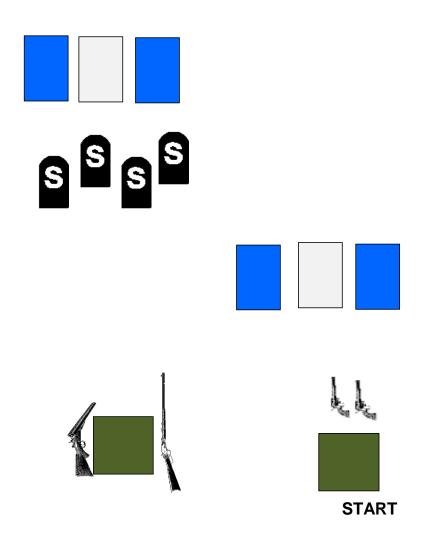

# Stage 1 Bay 12 January 2013

#### Two Revolvers and 10 Cartridges, Rifle and 9 Cartridges, Shotgun and 4 + Shells

Outlaws have been raiding banks and stagecoaches and the local sheriff has a posse on their trail.

Starting Position: Standing behind the table with hands on front of gun belt.

*Staging:* Two pistols loaded with five rounds each and holstered. Rifle, loaded with 9 rounds and shotgun, with at least four rounds on your person, staged on table.

**Procedure:** Shooter will say "**TRAIL THEM**" or indicate ready and wait for the beep. ATB, With first pistol engage pistol targets with at least one round on each (5 on 3) in any order. Repeat with second pistol. Holster. Retrieve rifle and triple tap the rifle targets in any order. Retrieve shotgun and engage shotgun targets in any order.