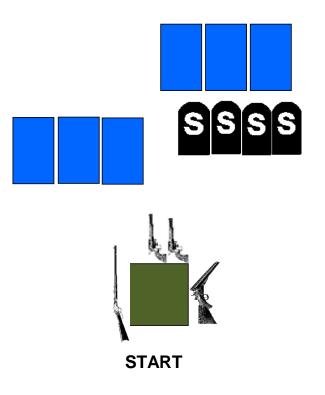

# Stage 1 Bay 12 January 2013

#### Two Revolvers and 10 Cartridges, Rifle and 9 Cartridges, Shotgun and 4 + Shells

Outlaws have been raiding banks and stagecoaches and the local sheriff has a posse on their trail.

Starting Position: Standing behind the table with hands on front of gun belt.

*Staging:* Two pistols loaded with five rounds each and holstered. Rifle, loaded with 9 rounds and shotgun, with at least four rounds on your person, staged on table.

**Procedure:** Shooter will say "**TRAIL THEM**" or indicate ready and wait for the beep. ATB, With first pistol engage pistol targets with at least one round on each (5 on 3) in any order. Repeat with second pistol. Holster. Retrieve rifle and triple tap the rifle targets in any order. Retrieve shotgun and engage shotgun targets in any order.