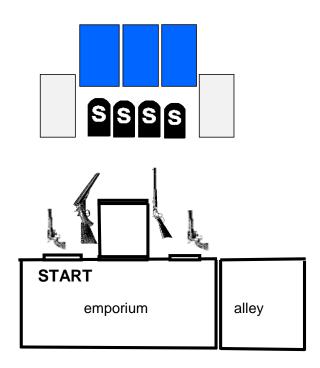

#### Two Revolvers and 10 Cartridges, Rifle and 10 Cartridges, Shotgun and 4 + Shells

The Posse has picked up the outlaw trail and are riding hard to intercept

Starting Position: Standing behind the left table with hands flat on table.

*Staging:* Two pistols loaded with five rounds each and holstered. Rifle, loaded with 10 rounds staged on left table, and Shotgun, with at least four rounds on your person, staged on the right table

**Procedure :** Shooter will say "**RIDE HARD**" or indicate ready and wait for the beep. ATB, with rifle nevada sweep targets from either direction, move to right table and with first pistol engage the pistol targets in a nevada sweep from either direction and repeat with second pistol, Holster. Retrieve Shotgun and engage shotgun targets in any order.

START