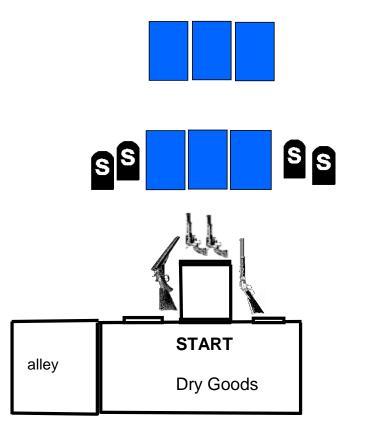

## Stage 6 Bay 8R January 2013

#### Two Revolvers, 10 Cartridges, Rifle and 10 Cartridges, Shotgun and 4 + Shells

The Posse is taking the remaining outlaws to the Jail when they break away and run into the Dry Goods Store. Unfortunately, the posse still intends to take them to jail.

Starting Position: Standing outside the doorway of the Dry Goods Store.

*Staging:* Two pistols loaded with five rounds each and holstered. Rifle, loaded with 10 rounds, and Shotgun, with at least 4 rounds on your person, both staged on the counter inside the Dry Goods door

**Procedure:** Shooter will say "**TAKE EM IN**" or indicate ready and wait for the beep. ATB, Using pistols as needed, engage the pistol targets in a double tap nevada sweep, Holster. Retrieve rifle and engage rifle targets in a double tap nevada sweep Retrieve Shotgun and engage the shotgun targets in any order.