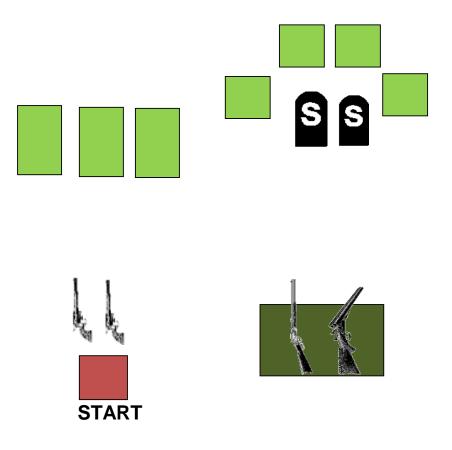

#### Two Revolvers and 10 Cartridges, Rifle and 9 Cartridges, Shotgun and 2 + Shells

The Ranch hands located one band of rustlers with stolen cattle from a local ranch. The hands surround them and the fight is on.

*Starting Position:* Standing directly behind the starting stone with hands on pistols.

*Staging:* Pistols loaded with five rounds each and holstered. Rifle, loaded with 9 rounds, and Shotgun, with at least two rounds on your person, both staged on right table.

*Procedure* : Say "NOW GET EM" or indicate ready and wait for the beep. ATB, using pistols as needed, shoot each pistol target at least three times. Retrieve rifle and engage rifle targets with three rounds on each. Retrieve shotgun and engage the shotgun targets in any order.