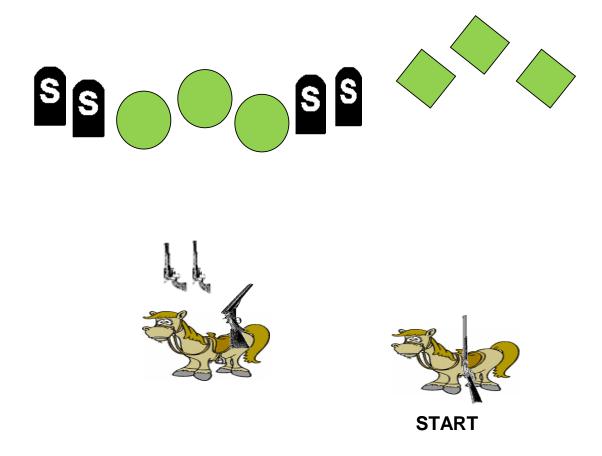

#### Two Revolvers and 10 Cartridges, Rifle and 10 Cartridges, Shotgun and 4 + Shells

The Small Ranchers have banded together and put a few riders from each ranch in a roving group to help find and dispatch the small rustler bands in the area.

*Starting Position:* Standing beside the left side of the right horse with rifle held in both hands.

*Staging:* Pistols loaded with five rounds each and holstered. Rifle, loaded with 10 rounds, held in both hands. Shotgun, with at least four rounds on your person, staged on the left horse.

*Procedure:* Say "THERE THEY ARE" or indicate ready and wait for the beep. ATB, engage the rifle targets with a 3-4-3 sweep from either direction. Move to the left horse and with pistols engage the pistol targets with a 3-4-3 sweep from either direction. Retrieve shotgun and engage shotgun targets in any order.