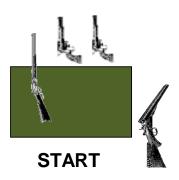

*Starting Position:* Standing behind the horse with shotgun held in both hands.

*Staging:* Pistols loaded with five rounds each and holstered. Rifle, loaded with 10 rounds, staged on the horse. Shotgun, with at least four rounds on your person, held in both hands.

*Procedure:* Say "RUSTLERS" or indicate ready and wait for the beep. ATB, engage the two outside shotgun targets until down and then the two inside shotgun targets until down. Using pistols as needed, engage the pistol targets with two 1-3-1 sweeps from either direction. Retrieve rifle and engage the rifle targets with two 1-3-1 sweeps from either direction.