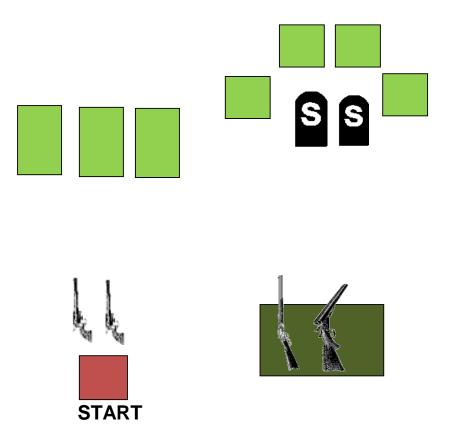

*Starting Position:* Standing behind the table with shotgun held in both hands.

*Staging:* Pistols loaded with five rounds each and holstered. Rifle, loaded with 10 rounds, staged on the table. Shotgun, with at least four rounds on your person, held in both hands.

**Procedure:** Say **"NOT THIS HERD" or** indicate ready and wait for the beep. ATB, engage the shotgun targets in any order. Using pistols as needed, engage the pistol/rifle targets in two sweeps from either direction. Retrieve rifle and engage the rifle/pistol targets in two sweeps from either direction.