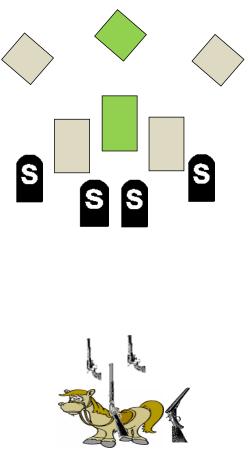

#### Stage 1 Bay 12 August 2013

Two Revolvers and 10 Cartridges, Rifle and 10 Cartridges, Shotgun and 4 + Shells

Summer has brought the ranchers to move cattle down to lower valleys for water and grass. This has concentrated the herds, and now it has also brought rustlers to the ranches. They must now send out more riders to the line shacks to watch over the herds. Several ranches have had to run off small bands of rustlers.

*Starting Position:* Standing behind the horse with shotgun held in both hands.

*Staging:* Pistols loaded with five rounds each and holstered. Rifle, loaded with 10 rounds, staged on the horse. Shotgun, with at least four rounds on your person, held in both hands.

*Procedure:* Say "RUSTLERS" or indicate ready and wait for the beep. ATB, engage the two outside shotgun targets until down and then the two inside shotgun targets until down. Using pistols as needed, engage the pistol targets with two 1-3-1 sweeps from either direction. Retrieve rifle and engage the rifle targets with two 1-3-1 sweeps from either direction.