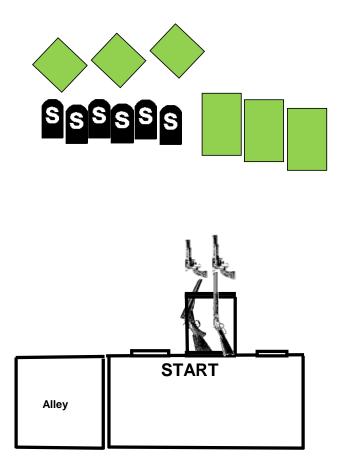

*Starting Position:* Standing directly behind the starting stone with hands on pistols.

*Staging:* Pistols loaded with five rounds each and holstered. Rifle, loaded with 9 rounds, and Shotgun, with at least two rounds on your person, both staged on right table.

*Procedure* : Say "NOW GET EM" or indicate ready and wait for the beep. ATB, using pistols as needed, shoot each pistol target at least three times. Retrieve rifle and engage rifle targets with three rounds on each. Retrieve shotgun and engage the shotgun targets in any order.