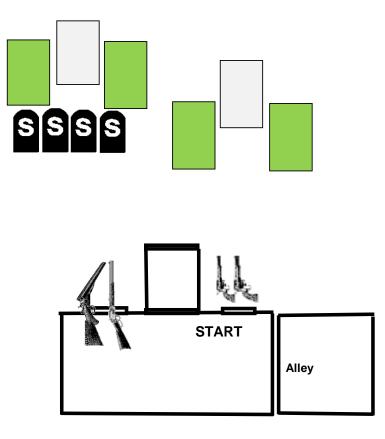

*Starting Position:* Standing beside the left side of the right horse with rifle held in both hands.

*Staging:* Pistols loaded with five rounds each and holstered. Rifle, loaded with 10 rounds, held in both hands. Shotgun, with at least four rounds on your person, staged on the left horse.

*Procedure:* Say "THERE THEY ARE" or indicate ready and wait for the beep. ATB, engage the rifle targets with a 3-4-3 sweep from either direction. Move to the left horse and with pistols engage the pistol targets with a 3-4-3 sweep from either direction. Retrieve shotgun and engage shotgun targets in any order.