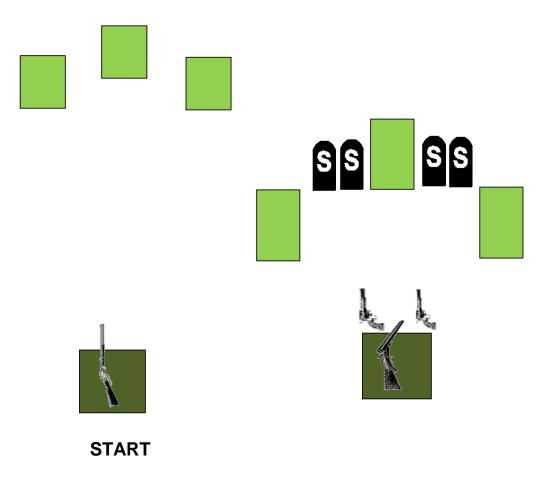

#### Stage 3 Bay 10 April 2013

Two Revolvers and 10 Cartridges, Rifle and 10 Cartridges, Shotgun and 4 + Shells

One group of SRS range riders encounter other outlaws and give chase.

Starting Position: Standing behind table with hands on pistols

*Staging:* Pistols loaded with five rounds each and holstered. Rifle, loaded with 10 rounds, and Shotgun, with at least four rounds on your person, both staged on table

*Procedure* : Say "CHASE EM" or indicate ready and wait for the beep. ATB, using pistols as needed, engage the pistol/rifle targets in a Lawrence Welk sweep from either direction. Retrieve rifle and engage the rifle/pistol targets in a Lawrence Welk sweep from either direction. Retrieve Shotgun and engage shotgun targets in any order. NOTE: A Lawrence Welk Sweep is 1 shot on 1st target, 2 shots on 2nd target, 3 shots on 3rd target and 4 shots on fourth target.