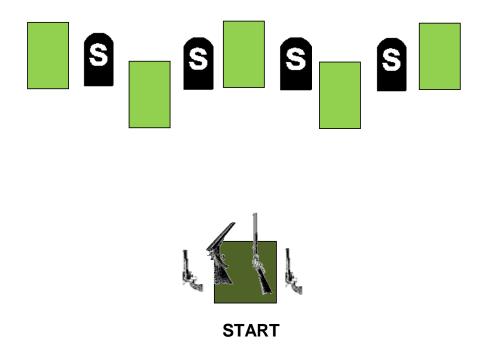

### Stage 1 Bay 12 April 2013

Two Revolvers and 10 Cartridges, Rifle and 10 Cartridges, Shotgun and 4 + Shells

Reports have been received that Outlaws are raiding the nearby ranches stealing cattle and horses. It's time for the SRS Cowboys to take action to stop the outlaws.

Starting Position: Standing behind the table

*Staging:* Pistols loaded with five rounds each and holstered. Rifle, loaded with 10 rounds, and shotgun, with at least four rounds on your person, both staged on the table.

*Procedure:* Say "OUTLAWS" or indicate ready and wait for the beep. ATB, using pistols as necessary, engage pistol/rifle targets with two sweeps from either direction. Retrieve rifle and engage rifle/pistol targets with two sweeps from either direction. Retrieve shotgun and engage shotgun targets in any order.