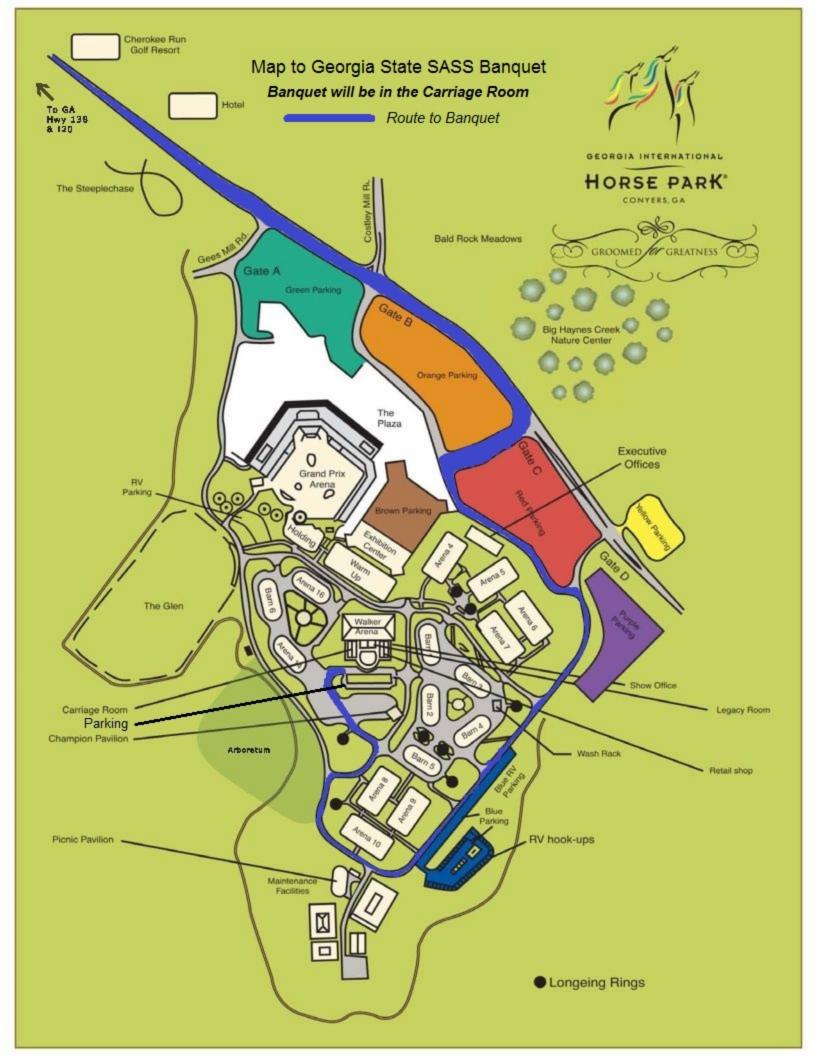

## Map to GA SASS Banquet - GA International Horse Park

6.5 miles; 13 minutes

Copyright © and (P) 1988–2012 Microsoft Corporation and/or its suppliers. All rights reserved. http://www.microsoft.com/streets/ Certain mapping and direction data © 2012 NAVTEQ. All rights reserved. The Data for areas of Canada includes information taken with permission from Canadian authorities, including: © Her Majesty the Queen in Right of Canada, © Queen's Printer for Ontario. NAVTEQ and NAVTEQ ON BOARD are trademarks of NAVTEQ. © 2012 Tele Atlas North America, Inc. All rights reserved. Tele Atlas and Tele Atlas North America are trademarks of Tele Atlas, Inc. © 2012 by Applied Geographic Solutions. All rights reserved. Portions © Copyright 2012 by Woodall Publications Corp. All rights reserved.