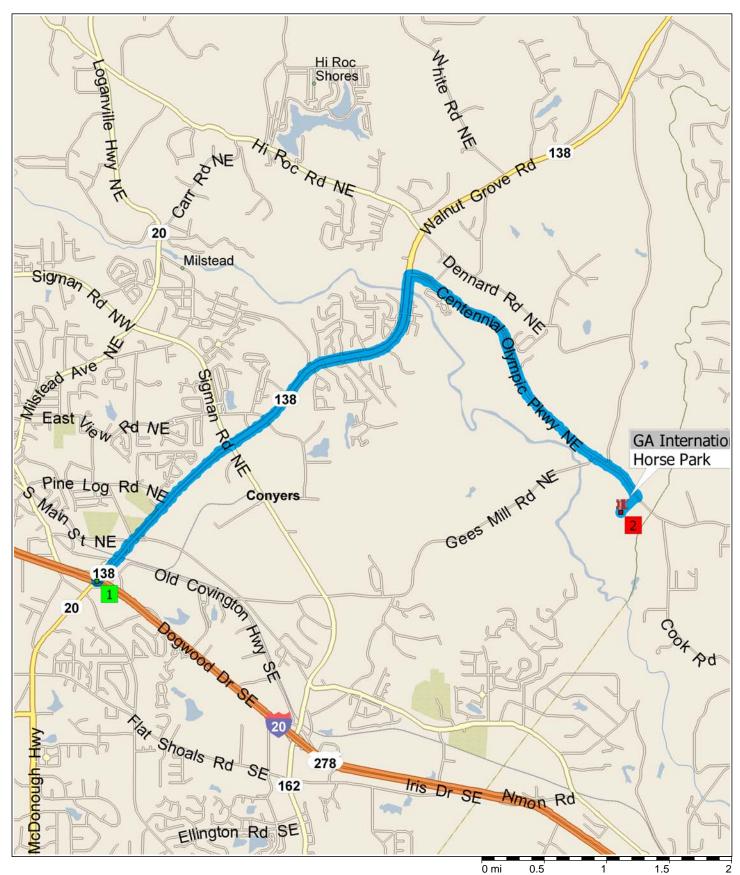

## Map to GA SASS Banquet - GA International Horse Park

6.5 miles; 13 minutes

Copyright © and (P) 1988–2012 Microsoft Corporation and/or its suppliers. All rights reserved. http://www.microsoft.com/streets/ Certain mapping and direction data © 2012 NAVTEQ. All rights reserved. The Data for areas of Canada includes information taken with permission from Canadian authorities, including: © Her Majesty the Queen in Right of Canada, © Queen's Printer for Ontario. NAVTEQ and NAVTEQ ON BOARD are trademarks of NAVTEQ. © 2012 Tele Atlas North America, Inc. All rights reserved. Tele Atlas and Tele Atlas North America are trademarks of Tele Atlas, Inc. © 2012 by Applied Geographic Solutions. All rights reserved. Portions © Copyright 2012 by Woodall Publications Corp. All rights reserved.